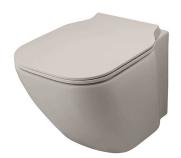

#### Description

SET "Rimless" wall hung pan and soft close seat and cover. Includes the fixings kit 100335237.